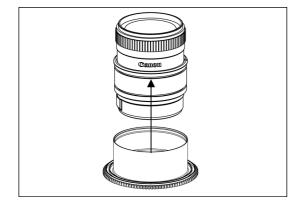

3. Insert the gear of C18135IS-Z on the plastic c-ring until it reaches the flange of the plastic c-ring.

- 4. To remove the C18135IS-Z gear, reverse the above steps.
- 5. The tightness between the C18135IS-Z gear and the lens can be adjusted by removing or adding rubber grips on either sides of the plastic c-ring, spare rubber are included in the package.