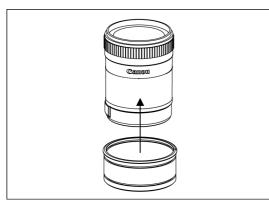

## Zoom gear for Canon EF-S 18-135mm f/3.5-5.6 IS

Please follow the instructions below to mount the dedicated zoom gear on the lens.

1. Remove the rubber ring from the lens carefully.

2. Insert the plastic c-ring as shown and place it onto the rubber ring recess of the lens.