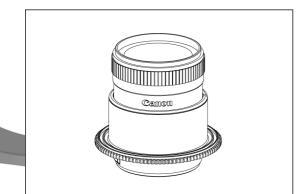

3. Insert the gear of C18135IS-Z on the plastic c-ring until it reaches the flange of the plastic c-ring.

- 4. To remove the C18135IS-Z gear, reverse the above steps.
- 5. The tightness between the C18135IS-Z gear and the lens can be adjusted by removing or adding rubber grips on either sides of the plastic c-ring, spare rubber are included in the package.