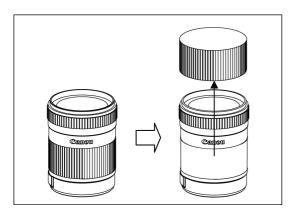

## Zoom gear for Canon EF-S 18-135mm f/3.5-5.6 IS

Please follow the instructions below to mount the dedicated zoom gear on the lens.

1. Remove the rubber ring from the lens carefully.

2. Insert the plastic c-ring as shown and place it onto the rubber ring recess of the lens.