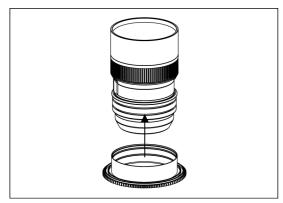

2. Insert the gear of N1635-Z on the plastic c-ring until it reaches the flange of the plastic c-ring.

- 3. To remove the N1635-Z gear, reverse the above steps.
- 4. The tightness between the N1635-Z gear and the lens can be adjusted by removing or adding rubber grips on outer side of the plastic c-ring, spare rubber are included in the package.