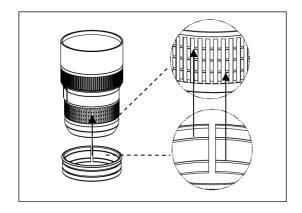

## Zoom gear for AF-S NIKKOR 16-35mm f/4G ED VR

Please follow the instructions below to mount the dedicated zoom gear on the lens.

- 1. Insert the plastic c-ring as shown and place it over the lens rubber zoom ring.
  - Align the plastic c-ring to the grooves of the lens rubber zoom ring as shown for positioning.