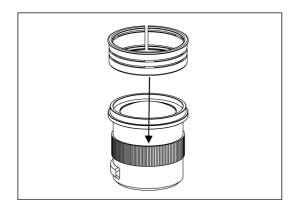

## Zoom gear for Sigma 17-70mm F2.8-4 DC Macro OS HSM | C

Please follow the instructions below to mount the dedicated zoom gear on the lens.

1. Insert the plastic c-ring as shown and place it over the lens rubber zoom ring.