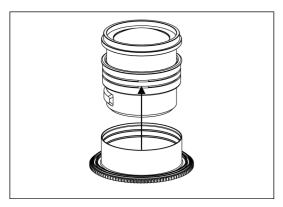

2. Insert the gear of SN1770OSC-Z on the plastic c-ring until it reaches the flange of the plastic c-ring.

- 3. To remove the SN1770OSC-Z gear, reverse the above steps.
- 4. The tightness between the SN1770OSC-Z gear and the lens can be adjusted by removing or adding rubber grips on either sides of the plastic c-ring, spare rubber grips are included in the package.