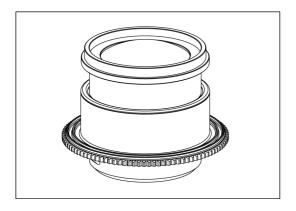

2. Insert the gear of SN1770OSC-Z on the plastic c-ring until it reaches the flange of the plastic c-ring.

- 3. To remove the SN1770OSC-Z gear, reverse the above steps.
- 4. The tightness between the SN1770OSC-Z gear and the lens can be adjusted by removing or adding rubber grips on either sides of the plastic c-ring, spare rubber grips are included in the package.