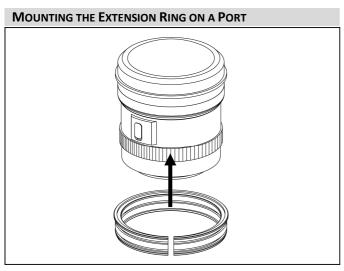

## **IDENTIFICATION OF PARTS**

Insert the plastic c-ring as shown and place it over the lens rubber zoom ring.

Insert the gear of C815-Z on the plastic c-ring until it reaches the flange of the plastic c-ring.