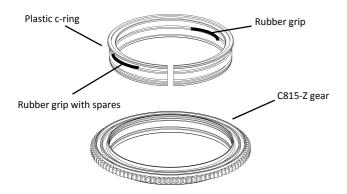

## **IDENTIFICATION OF PARTS**

Insert the plastic c-ring as shown and place it over the lens rubber zoom ring.

Insert the gear of C815-Z on the plastic c-ring until it reaches the flange of the plastic c-ring.

To remove the C815-Z gear, reverse the above steps.

The tightness between the C815-Z gear and the lens can be adjusted by removing or adding rubber grips on either sides of the plastic c-ring, spare rubber grips are included in the package.