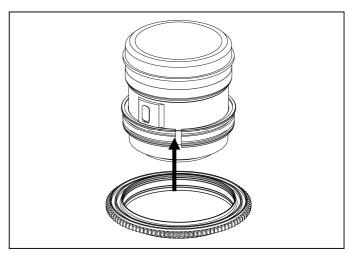

## **IDENTIFICATION OF PARTS**

Insert the plastic c-ring as shown and place it over the lens rubber zoom ring.

Insert the gear of C815-Z on the plastic c-ring until it reaches the flange of the plastic c-ring.

To remove the C815-Z gear, reverse the above steps.

The tightness between the C815-Z gear and the lens can be adjusted by removing or adding rubber grips on either sides of the plastic c-ring, spare rubber grips are included in the package.