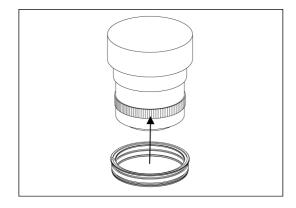

## Zoom gear for Canon EF 8-15mm f/4L Fisheye USM with Kenko 1.4x Teleplus Pro 300 DGX

Please follow the instructions below to mount the dedicated zoom gear on the lens.

1. Insert the plastic c-ring as shown and place it over the lens rubber zoom ring.