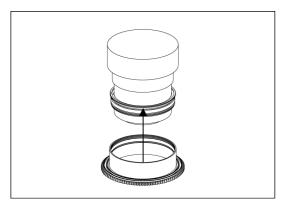

2. Insert the gear of C815-Z+1.4 on the plastic c-ring until it reaches the flange of the plastic c-ring.

- 3. To remove the C815-Z+1.4 gear, reverse the above steps.
- 4. The tightness between the C815-Z+1.4 gear and the lens can be adjusted by removing or adding rubber grips on either sides of the plastic c-ring, spare rubber grips are included in the package.