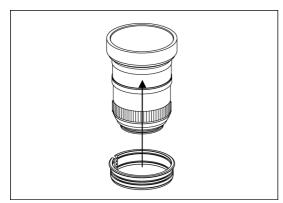

2. Insert the plastic c-ring as shown and place it onto the rubber ring recess of the lens.

3. Insert the gear of C1635II-F on the plastic c-ring until it reaches the flange of the plastic c-ring.

- 4. To remove the C1635II-F gear, reverse the above steps.
- 5. The tightness between the C1635II-F gear and the lens can be adjusted by removing or adding rubber grips on either sides of the plastic c-ring, spare rubber are included in the package.