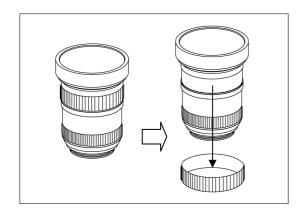

## Focus gear for Canon EF 16-35mm f/2.8L II USM (to use with 21270)

Please follow the instructions below to mount the dedicated focus gear on the lens.

1. Remove the rubber ring from the lens carefully.