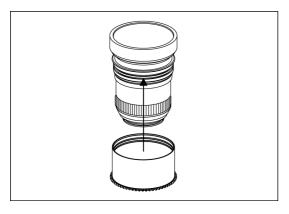

2. Insert the plastic c-ring as shown and place it onto the rubber ring recess of the lens.

3. Insert the gear of C1635II-F on the plastic c-ring until it reaches the flange of the plastic c-ring.

- 4. To remove the C1635II-F gear, reverse the above steps.
- 5. The tightness between the C1635II-F gear and the lens can be adjusted by removing or adding rubber grips on either sides of the plastic c-ring, spare rubber are included in the package.