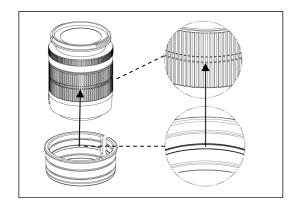

## Zoom gear for Canon EF-S 18-55mm f/3.5-5.6 IS STM

Please follow the instructions below to mount the dedicated zoom gear on the lens.

1. Insert the plastic c-ring as shown and place it over the lens rubber zoom ring.

Align the extruded part of the inner part of the plastic c-ring to groove on the lens rubber zoom ring as shown.

2. Insert the gear of C1855ISSTM-Z on the plastic cring until it reaches the flange of the plastic cring.