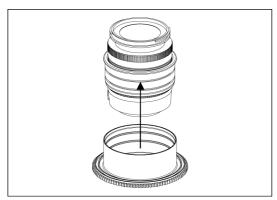

Align the extruded part of the inner part of the plastic c-ring to groove on the lens rubber zoom ring as shown.

2. Insert the gear of C1855ISSTM-Z on the plastic cring until it reaches the flange of the plastic cring.

- 3. To remove the C1855ISSTM-Z gear, reverse the above steps.
- 4. The tightness between the C1855ISSTM-Z gear and the lens can be adjusted by removing or adding rubber grips on either sides of the plastic c-ring, spare rubber grips are included in the package.