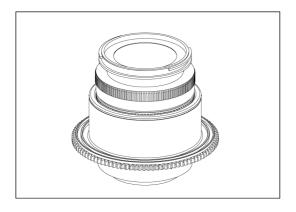

- 3. To remove the C1855ISSTM-Z gear, reverse the above steps.
- 4. The tightness between the C1855ISSTM-Z gear and the lens can be adjusted by removing or adding rubber grips on either sides of the plastic c-ring, spare rubber grips are included in the package.