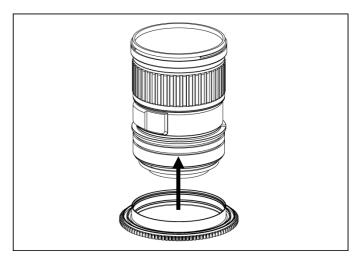

## **IDENTIFICATION OF PARTS**

Insert the plastic c-ring as shown and place it over the lens rubber zoom ring.

Insert the gear of C1635f4-Z on the plastic c-ring until it reaches the flange of the plastic c-ring.

To remove the C1635f4-Z gear, reverse the above steps.

The tightness between the C1635f4-Z gear and the lens can be adjusted by removing or adding rubber grips on either sides of the plastic c-ring, spare rubber grips are included in the package.