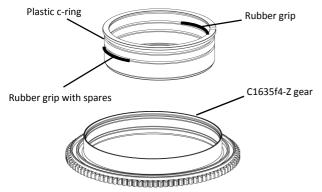

## **IDENTIFICATION OF PARTS**

Insert the plastic c-ring as shown and place it over the lens rubber zoom ring.

Insert the gear of C1635f4-Z on the plastic c-ring until it reaches the flange of the plastic c-ring.

To remove the C1635f4-Z gear, reverse the above steps.

The tightness between the C1635f4-Z gear and the lens can be adjusted by removing or adding rubber grips on either sides of the plastic c-ring, spare rubber grips are included in the package.