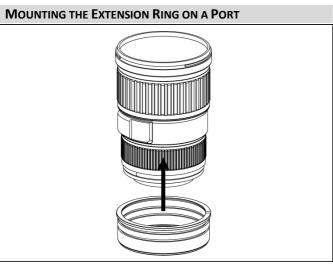

## **IDENTIFICATION OF PARTS**

Insert the plastic c-ring as shown and place it over the lens rubber zoom ring.

Insert the gear of C1635f4-Z on the plastic c-ring until it reaches the flange of the plastic c-ring.

To remove the C1635f4-Z gear, reverse the above steps.

The tightness between the C1635f4-Z gear and the lens can be adjusted by removing or adding rubber grips on either sides of the plastic c-ring, spare rubber grips are included in the package.