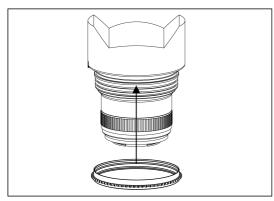

Note for the orientation of the c-ring, the large end should be on top.

2. Insert the gear of C1124-F on the plastic c-ring until it reaches the flange of the plastic c-ring.

Note for the orientation of the gear, the toothed end should be on the bottom.

- 3. To remove the C1124-F gear, reverse the above steps.
- 4. The tightness between the C1124-F gear and the lens can be adjusted by removing or adding rubber grips on either sides of the plastic c-ring, spare rubber grips are included in the package.