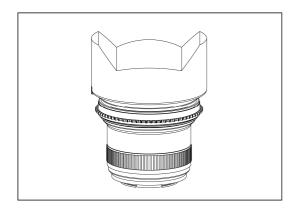

- 3. To remove the C1124-F gear, reverse the above steps.
- 4. The tightness between the C1124-F gear and the lens can be adjusted by removing or adding rubber grips on either sides of the plastic c-ring, spare rubber grips are included in the package.