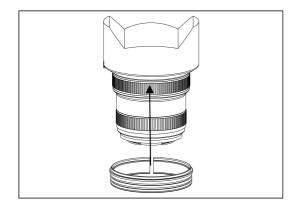

## Focus Gear for Canon EF 11-24mm f/4L USM

Please follow the instructions below to mount the dedicated focus gear on the lens.

1. Insert the plastic c-ring as shown and place it over the lens rubber focus ring.

Note for the orientation of the c-ring, the large end should be on top.

2. Insert the gear of C1124-F on the plastic c-ring until it reaches the flange of the plastic c-ring.

Note for the orientation of the gear, the toothed end should be on the bottom.