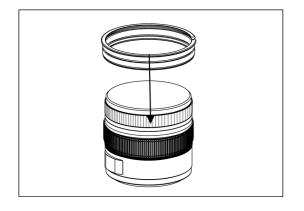

## 36042 P1235-F (to use with 36164)

Focus gear for Panasonic LUMIX G X Vario 12-35mm F2.8 ASPH. POWER 0.I.S.

Please follow the instructions below to mount the dedicated focus gear on the lens.

1. Insert the plastic c-ring as shown and place it over the lens focus ring.

2. Insert the gear of P1235-F on the plastic c-ring until it reaches the flange of the plastic c-ring.

- 3. To remove the P1235-F gear, reverse the above steps.
- 4. The tightness between the P1235-F gear and the lens can be adjusted by removing or adding rubber grips on either sides of the plastic c-ring, spare rubber grips are included in the package.