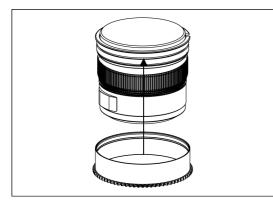

2. Insert the gear of P1235-F on the plastic c-ring until it reaches the flange of the plastic c-ring.

- 3. To remove the P1235-F gear, reverse the above steps.
- 4. The tightness between the P1235-F gear and the lens can be adjusted by removing or adding rubber grips on either sides of the plastic c-ring, spare rubber grips are included in the package.