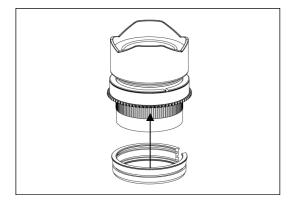

## 36044 P714-Z (compatible with 36043)

Zoom gear for Panasonic LUMIX G VARIO 7-14mm/F4.0 ASPH

Please follow the instructions below to mount the dedicated zoom gear on the lens.

1. Insert the plastic c-ring as shown and place it over the lens rubber zoom ring.

2. Insert the gear of P714-Z on the plastic c-ring until it reaches the flange of the plastic c-ring.

- 3. To remove the P714-Z gear, reverse the above steps.
- 4. The tightness between the P714-Z gear and the lens can be adjusted by removing or adding rubber grips on either sides of the plastic c-ring, spare rubber grips are included in the package.