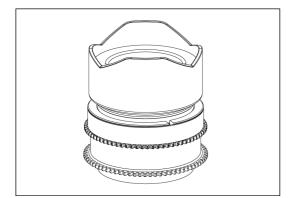

## 36044 P714-Z (compatible with 36043)

Zoom gear for Panasonic LUMIX G VARIO 7-14mm/F4.0 ASPH

Please follow the instructions below to mount the dedicated zoom gear on the lens.

1. Insert the plastic c-ring as shown and place it over the lens rubber zoom ring.

2. Insert the gear of P714-Z on the plastic c-ring until it reaches the flange of the plastic c-ring.

- 3. To remove the P714-Z gear, reverse the above steps.
- 4. The tightness between the P714-Z gear and the lens can be adjusted by removing or adding rubber grips on either sides of the plastic c-ring, spare rubber grips are included in the package.