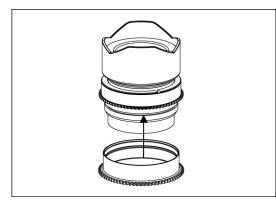

## 36044 P714-Z (compatible with 36043)

Zoom gear for Panasonic LUMIX G VARIO 7-14mm/F4.0 ASPH

Please follow the instructions below to mount the dedicated zoom gear on the lens.

1. Insert the plastic c-ring as shown and place it over the lens rubber zoom ring.

2. Insert the gear of P714-Z on the plastic c-ring until it reaches the flange of the plastic c-ring.

- 3. To remove the P714-Z gear, reverse the above steps.
- 4. The tightness between the P714-Z gear and the lens can be adjusted by removing or adding rubber grips on either sides of the plastic c-ring, spare rubber grips are included in the package.