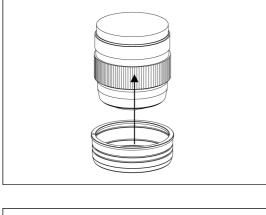

## Zoom gear for Olympus M.ZUIKO DIGITAL ED 12-40mm f/2.8 PR0

Please follow the instructions below to mount the dedicated zoom gear on the lens.

1. Insert the plastic c-ring as shown and place it over the lens zoom ring.

- 2. Insert the gear of O1240-Z on the plastic c-ring until it reaches the flange of the plastic c-ring.

- 3. To remove the O1240-Z gear, reverse the above steps.
- 4. The tightness between the O1240-Z gear and the lens can be adjusted by removing or adding rubber grips on either sides of the plastic c-ring, spare rubber grips are included in the package.