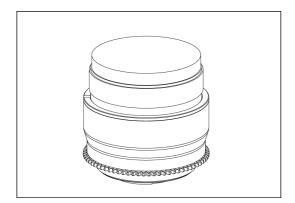

## Zoom gear for Olympus M.ZUIKO DIGITAL ED 12-40mm f/2.8 PR0

Please follow the instructions below to mount the dedicated zoom gear on the lens.

1. Insert the plastic c-ring as shown and place it over the lens zoom ring.

- 2. Insert the gear of O1240-Z on the plastic c-ring until it reaches the flange of the plastic c-ring.

- 3. To remove the O1240-Z gear, reverse the above steps.
- 4. The tightness between the O1240-Z gear and the lens can be adjusted by removing or adding rubber grips on either sides of the plastic c-ring, spare rubber grips are included in the package.