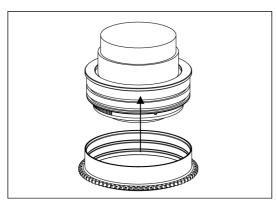

2. Insert the gear of O1442EZ-Z on the plastic c-ring until it reaches the flange of the plastic c-ring.

- 3. To remove the O1442EZ-Z gear, reverse the above steps.
- 4. The tightness between the O1442EZ-Z gear and the lens can be adjusted by removing or adding rubber grips on the outer side of the plastic c-ring, spare rubber grips are included in the package.