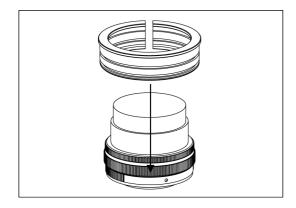

## zoom gear for Olympus M.ZUIKO DIGITAL ED 14-42mm F3.5-5.6 EZ

Please follow the instructions below to mount the dedicated zoom gear on the lens.

1. Insert the plastic c-ring as shown and place it over the lens zoom ring.

2. Insert the gear of O1442EZ-Z on the plastic c-ring until it reaches the flange of the plastic c-ring.

- 3. To remove the O1442EZ-Z gear, reverse the above steps.
- 4. The tightness between the O1442EZ-Z gear and the lens can be adjusted by removing or adding rubber grips on the outer side of the plastic c-ring, spare rubber grips are included in the package.