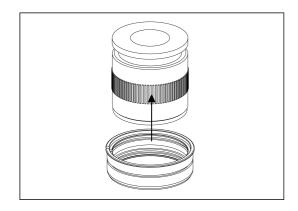

## Zoom Gear for Panasonic LUMIX G VARIO 14-45mm F3.5-5.6 ASPH. MEGA O.I.S.

Please follow the instructions below to mount the dedicated zoom gear on the lens.

1. Insert the plastic c-ring as shown and place it over the lens rubber zoom ring.

2. Insert the gear of P1445-Z on the plastic c-ring until it reaches the flange of the plastic c-ring.

- 3. To remove the P1445-Z gear, reverse the above steps.
- 4. The tightness between the P1445-Z gear and the lens can be adjusted by removing or adding rubber grips on either sides of the plastic c-ring, spare rubber grips are included in the package.