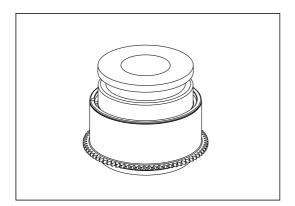

2. Insert the gear of P1445-Z on the plastic c-ring until it reaches the flange of the plastic c-ring.

- 3. To remove the P1445-Z gear, reverse the above steps.
- 4. The tightness between the P1445-Z gear and the lens can be adjusted by removing or adding rubber grips on either sides of the plastic c-ring, spare rubber grips are included in the package.