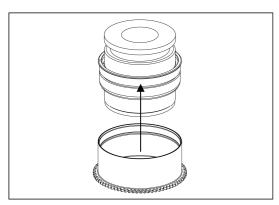

## Zoom Gear for Panasonic LUMIX G VARIO 14-45mm F3.5-5.6 ASPH. MEGA O.I.S.

Please follow the instructions below to mount the dedicated zoom gear on the lens.

1. Insert the plastic c-ring as shown and place it over the lens rubber zoom ring.

2. Insert the gear of P1445-Z on the plastic c-ring until it reaches the flange of the plastic c-ring.

- 3. To remove the P1445-Z gear, reverse the above steps.
- 4. The tightness between the P1445-Z gear and the lens can be adjusted by removing or adding rubber grips on either sides of the plastic c-ring, spare rubber grips are included in the package.