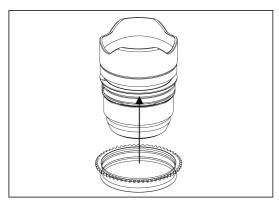

Note for the orientation of the c-ring, the large end should be on top.

2. Insert the gear of O714-F on the plastic c-ring until it reaches the flange of the plastic c-ring.

Note for the orientation of the gear, the toothed end should be on top.