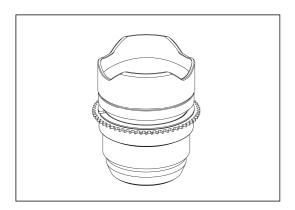

- 3. To remove the O714-F gear, reverse the above steps.
- 4. The tightness between the O714-F gear and the lens can be adjusted by removing or adding rubber grips on either sides of the plastic c-ring, spare rubber grips are included in the package.