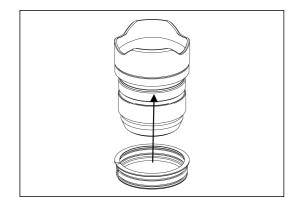

## Focus gear for OLYMPUS M.ZUIKO DIGITAL ED 7-14mm F2.8 PRO

Please follow the instructions below to mount the dedicated focus gear on the lens.

1. Insert the plastic c-ring as shown and place it over the lens focus ring.

Note for the orientation of the c-ring, the large end should be on top.

2. Insert the gear of O714-F on the plastic c-ring until it reaches the flange of the plastic c-ring.

Note for the orientation of the gear, the toothed end should be on top.