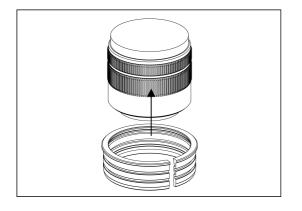

## Zoom gear for Panasonic LUMIX G VARIO 14-42mm F3.5-5.6 II ASPH. MEGA O.I.S.

Please follow the instructions below to mount the dedicated zoom gear on the lens.

1. Insert the plastic c-ring as shown and place it over the lens zoom ring.

2. Insert the gear of P1442II-Z on the plastic c-ring until it reaches the flange of the plastic c-ring.

- 3. To remove the P1442II-Z gear, reverse the above steps.
- 4. The tightness between the P1442II-Z gear and the lens can be adjusted by removing or adding rubber grips on either sides of the plastic c-ring, spare rubber grips are included in the package.