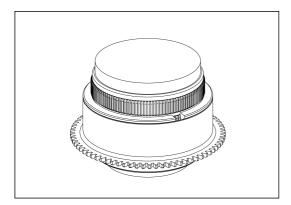

2. Insert the gear of P1442II-Z on the plastic c-ring until it reaches the flange of the plastic c-ring.

- 3. To remove the P1442II-Z gear, reverse the above steps.
- 4. The tightness between the P1442II-Z gear and the lens can be adjusted by removing or adding rubber grips on either sides of the plastic c-ring, spare rubber grips are included in the package.