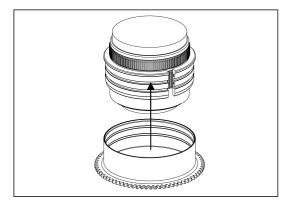

2. Insert the gear of P1442II-Z on the plastic c-ring until it reaches the flange of the plastic c-ring.

- 3. To remove the P1442II-Z gear, reverse the above steps.
- 4. The tightness between the P1442II-Z gear and the lens can be adjusted by removing or adding rubber grips on either sides of the plastic c-ring, spare rubber grips are included in the package.