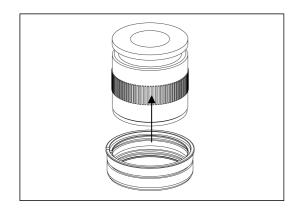

## Zoom Gear for Panasonic LUMIX G VARIO 14-42mm F3.5-5.6 ASPH. MEGA O.I.S.

Please follow the instructions below to mount the dedicated zoom gear on the lens.

1. Insert the plastic c-ring as shown and place it over the lens rubber zoom ring.

 Insert the gear of P1442-Z on the plastic c-ring until it reaches the flange of the plastic c-ring.

- 3. To remove the P1442-Z gear, reverse the above steps.
- 4. The tightness between the P1442-Z gear and the lens can be adjusted by removing or adding rubber grips on either sides of the plastic c-ring, spare rubber grips are included in the package.