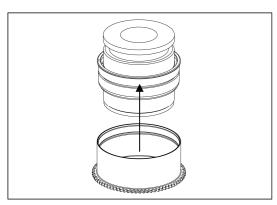

 Insert the gear of P1442-Z on the plastic c-ring until it reaches the flange of the plastic c-ring.

- 3. To remove the P1442-Z gear, reverse the above steps.
- 4. The tightness between the P1442-Z gear and the lens can be adjusted by removing or adding rubber grips on either sides of the plastic c-ring, spare rubber grips are included in the package.