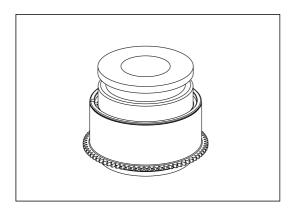

## 36141 P1442-Z

## Zoom Gear for Panasonic LUMIX G VARIO 14-42mm F3.5-5.6 ASPH. MEGA O.I.S.

Please follow the instructions below to mount the dedicated zoom gear on the lens.



1. Insert the plastic c-ring as shown and place it over the lens rubber zoom ring.



 Insert the gear of P1442-Z on the plastic c-ring until it reaches the flange of the plastic c-ring.



- 3. To remove the P1442-Z gear, reverse the above steps.
- 4. The tightness between the P1442-Z gear and the lens can be adjusted by removing or adding rubber grips on either sides of the plastic c-ring, spare rubber grips are included in the package.