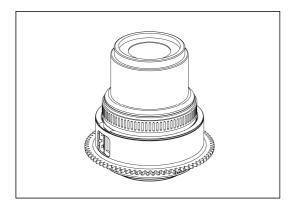

- 3. Unlock the lens before mounting it into the housing.
- 4. To remove the O1442-Z gear, reverse the above steps.
- The tightness between the O1442-Z gear and the lens can be adjusted by removing or adding rubber grips on either sides of the plastic c-ring, spare rubber grips are included in the package.