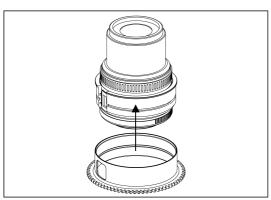

Note that the opening c-ring should align with the lens lock button.

2. Insert the gear of O1442-Z on the plastic c-ring until it reaches the flange of the plastic c-ring.

Note that the opening of the gear should align with the lens lock button.

- 3. Unlock the lens before mounting it into the housing.
- 4. To remove the O1442-Z gear, reverse the above steps.
- The tightness between the O1442-Z gear and the lens can be adjusted by removing or adding rubber grips on either sides of the plastic c-ring, spare rubber grips are included in the package.