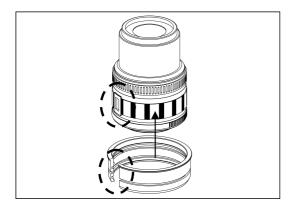

## Zoom Gear for Olympus M.ZUIKO DIGITAL 14-42mm F3.5-5.6 II R

Please follow the instructions below to mount the dedicated zoom gear on the lens.

1. Insert the plastic c-ring as shown and place it over the lens rubber zoom ring.

Note that the opening c-ring should align with the lens lock button.

2. Insert the gear of O1442-Z on the plastic c-ring until it reaches the flange of the plastic c-ring.

Note that the opening of the gear should align with the lens lock button.