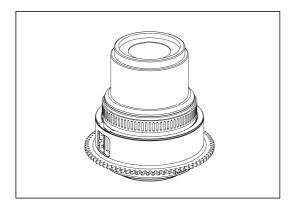

- 3. Unlock the lens before mounting it into the housing.
- 4. To remove the O918-Z gear, reverse the above steps.
- 5. The tightness between the O918-Z gear and the lens can be adjusted by removing or adding rubber grips on either sides of the plastic c-ring, spare rubber grips are included in the package.