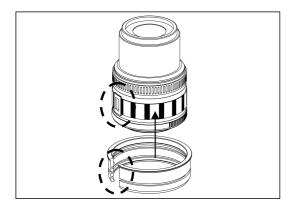

## Zoom Gear for Olympus M.ZUIKO DIGITAL 9-18mm F4.0-5.6

Please follow the instructions below to mount the dedicated zoom gear on the lens.

1. Insert the plastic c-ring as shown and place it over the lens rubber zoom ring.

Note that the opening c-ring should align with the lens lock button.

2. Insert the gear of O918-Z on the plastic c-ring until it reaches the flange of the plastic c-ring.

Note that the opening of the gear should align with the lens lock button.