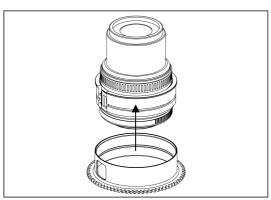

Note that the opening c-ring should align with the lens lock button.

2. Insert the gear of O918-Z on the plastic c-ring until it reaches the flange of the plastic c-ring.

Note that the opening of the gear should align with the lens lock button.

- 3. Unlock the lens before mounting it into the housing.
- 4. To remove the O918-Z gear, reverse the above steps.
- 5. The tightness between the O918-Z gear and the lens can be adjusted by removing or adding rubber grips on either sides of the plastic c-ring, spare rubber grips are included in the package.