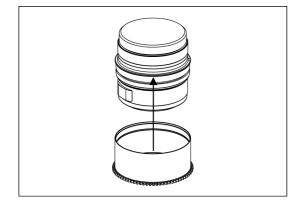

2. Insert the plastic c-ring as shown and place it onto the rubber ring recess of the lens.

3. Insert the gear of P1235-Z on the plastic c-ring until it reaches the flange of the plastic c-ring.

- 4. To remove the P1235-Z gear, reverse the above steps.
- 5. The tightness between the P1235-Z gear and the lens can be adjusted by removing or adding rubber grips on either sides of the plastic c-ring, spare rubber are included in the package.