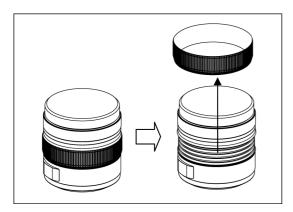

## Zoom gear for Panasonic Lumix G X VARIO 12-35mm F2.8 ASPH. POWER O.I.S.

Please follow the instructions below to mount the dedicated zoom gear on the lens.

1. Remove the rubber ring from the lens carefully.

2. Insert the plastic c-ring as shown and place it onto the rubber ring recess of the lens.

3. Insert the gear of P1235-Z on the plastic c-ring until it reaches the flange of the plastic c-ring.

- 4. To remove the P1235-Z gear, reverse the above steps.
- 5. The tightness between the P1235-Z gear and the lens can be adjusted by removing or adding rubber grips on either sides of the plastic c-ring, spare rubber are included in the package.