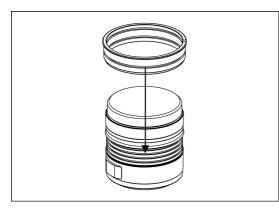

2. Insert the plastic c-ring as shown and place it onto the rubber ring recess of the lens.

3. Insert the gear of P1235-Z on the plastic c-ring until it reaches the flange of the plastic c-ring.

- 4. To remove the P1235-Z gear, reverse the above steps.
- 5. The tightness between the P1235-Z gear and the lens can be adjusted by removing or adding rubber grips on either sides of the plastic c-ring, spare rubber are included in the package.