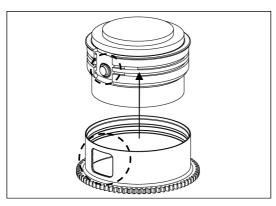

2. Align the "opening" of the gear with the button on the lens barrel. Insert the gear of N1030-Z on the plastic c-ring until it reaches the flange of the plastic c-ring.

- 3. To remove the N1030-Z gear, reverse the above steps.
- 4. The tightness between the N1030-Z gear and the lens can be adjusted by removing or adding rubber grips on either sides of the plastic c-ring, spare rubber grips are included in the package.