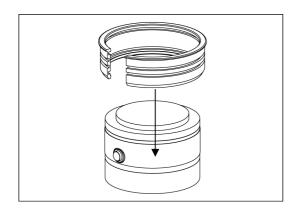

## Zoom gear for Nikon 1 Nikkor VR 10-30mm f/3.5-5.6

Please follow the instructions below to mount the dedicated zoom gear on the lens.

1. Insert the plastic c-ring as shown and place it over the lens zoom ring.