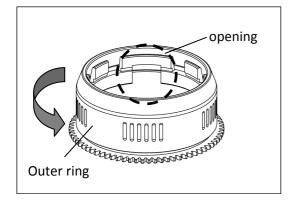

## Zoom gear for Nikon 1 NIKKOR VR 6.7-13mm f/3.5-5.6

Please follow the instructions below to mount the dedicated zoom gear on the lens.

- 1. Loosen the zoom gear by turning the outer ring anticlockwise while holding the toothed part firmly, until it can be inserted onto the lens.
- 2. Locate the "opening" of the gear.

3. Align the "opening" of the gear with the button on the lens barrel. Insert the gear of N6.713-Z as shown and place it over the lens zoom ring.

4. Tighten the zoom gear by turning the outer ring clockwise while holding the toothed part firmly, until it cannot go in any further.