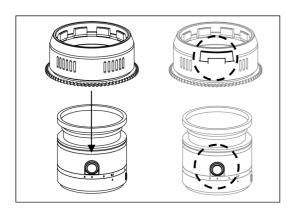

3. Align the "opening" of the gear with the button on the lens barrel. Insert the gear of N6.713-Z as shown and place it over the lens zoom ring.

4. Tighten the zoom gear by turning the outer ring clockwise while holding the toothed part firmly, until it cannot go in any further.