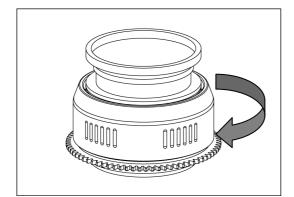

3. Align the "opening" of the gear with the button on the lens barrel. Insert the gear of N6.713-Z as shown and place it over the lens zoom ring.

4. Tighten the zoom gear by turning the outer ring clockwise while holding the toothed part firmly, until it cannot go in any further.