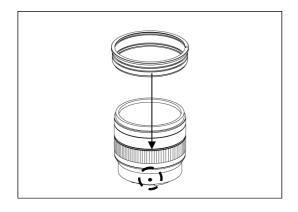

## Zoom gear for Sony E mount 10-18mm F4

Please follow the instructions below to mount the dedicated zoom gear on the lens.

- 1. Prepare the lens and keep the index mark facing towards you. Retract the lens to its shortest length, i.e. at 18mm focal length.
- 2. Insert the plastic c-ring onto the zoom ring area.

3. Align the lens index mark with the opening on the gear of SE1018-Z, insert the gear of SE1018-Z on the plastic c-ring until it reaches the flange of the plastic c-ring.

- 4. To remove the SE1018-Z gear, reverse the above steps.
- 5. The tightness between the SE1018-Z gear and the lens can be adjusted by removing or adding rubber grips on either sides of the plastic c-ring, spare rubber grips are included in the package.