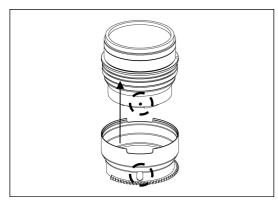

3. Align the lens index mark with the opening on the gear of SE1018-Z, insert the gear of SE1018-Z on the plastic c-ring until it reaches the flange of the plastic c-ring.

- 4. To remove the SE1018-Z gear, reverse the above steps.
- 5. The tightness between the SE1018-Z gear and the lens can be adjusted by removing or adding rubber grips on either sides of the plastic c-ring, spare rubber grips are included in the package.