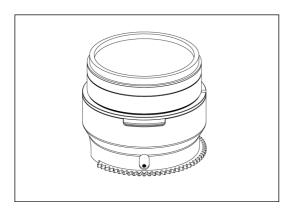

3. Align the lens index mark with the opening on the gear of SE1018-Z, insert the gear of SE1018-Z on the plastic c-ring until it reaches the flange of the plastic c-ring.

- 4. To remove the SE1018-Z gear, reverse the above steps.
- 5. The tightness between the SE1018-Z gear and the lens can be adjusted by removing or adding rubber grips on either sides of the plastic c-ring, spare rubber grips are included in the package.