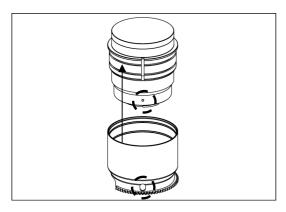

3. Align the lens index mark with the opening on the gear of SE1670-Z, insert the gear of SE1670-Z on the plastic c-ring until it reaches the flange of the plastic c-ring.

- 4. To remove the SE1670-Z gear, reverse the above steps.
- 5. The tightness between the SE1670-Z gear and the lens can be adjusted by removing or adding rubber grips on either sides of the plastic c-ring, spare rubber grips are included in the package.