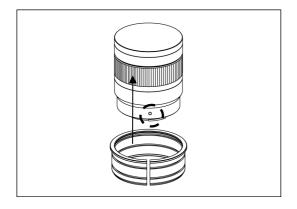

## Zoom gear for Sony Vario-Tessar T\* E 16-70mm F4 ZA OSS

Please follow the instructions below to mount the dedicated zoom gear on the lens.

- 1. Prepare the lens and keep the index mark facing towards you. Retract the lens to its shortest length, i.e. at 16mm focal length.
- 2. Insert the plastic c-ring onto the zoom ring area.

3. Align the lens index mark with the opening on the gear of SE1670-Z, insert the gear of SE1670-Z on the plastic c-ring until it reaches the flange of the plastic c-ring.

- 4. To remove the SE1670-Z gear, reverse the above steps.
- 5. The tightness between the SE1670-Z gear and the lens can be adjusted by removing or adding rubber grips on either sides of the plastic c-ring, spare rubber grips are included in the package.