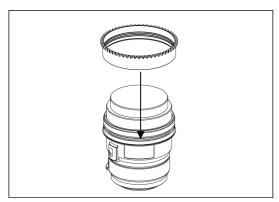

2. Insert the gear of CMEF60-F on the plastic c-ring until it reaches the flange of the plastic c-ring.

- 3. Mount the alignment ring onto the lens by screwing it into the thread on the front of the lens.
- 4. To remove the CMEF60-F gear, reverse the above steps.
- The tightness between the CMEF60-F gear and the lens can be adjusted by removing or adding rubber grips on either sides of the plastic c-ring, spare rubber grips are included in the package.