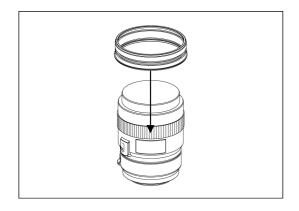

## Focus gear for EF-EOS M adaptor with Canon EF-S 60mm f2.8 Macro USM

Please follow the instructions below to mount the dedicated focus gear on the lens.

1. Insert the plastic c-ring as shown and place it over the lens rubber focus ring.