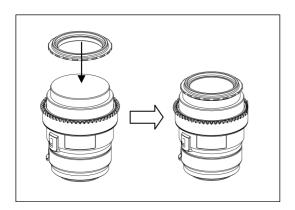

2. Insert the gear of CMEF60-F on the plastic c-ring until it reaches the flange of the plastic c-ring.

- 3. Mount the alignment ring onto the lens by screwing it into the thread on the front of the lens.
- 4. To remove the CMEF60-F gear, reverse the above steps.
- The tightness between the CMEF60-F gear and the lens can be adjusted by removing or adding rubber grips on either sides of the plastic c-ring, spare rubber grips are included in the package.