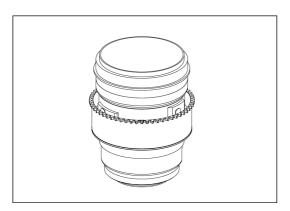

## **CMEF815-Z**

## Zoom gear for EF-EOS M adaptor with Canon EF 8-15mm f/4L Fisheye USM

Please follow the instructions below to mount the dedicated zoom gear on the lens.



1. Insert the plastic c-ring as shown and place it over the lens rubber zoom ring.



2. Insert the gear of CMEF815-Z on the plastic c-ring until it reaches the flange of the plastic c-ring.



- 3. To remove the CMEF815-Z gear, reverse the above steps.
- 4. The tightness between the CMEF815-Z gear and the lens can be adjusted by removing or adding rubber grips on either sides of the plastic c-ring, spare rubber grips are included in the package.