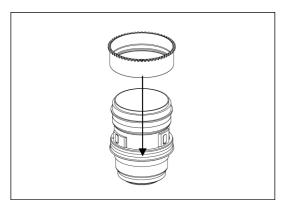

2. Insert the gear of CMEF815-Z on the plastic c-ring until it reaches the flange of the plastic c-ring.

- 3. To remove the CMEF815-Z gear, reverse the above steps.
- 4. The tightness between the CMEF815-Z gear and the lens can be adjusted by removing or adding rubber grips on either sides of the plastic c-ring, spare rubber grips are included in the package.