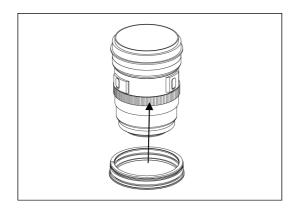

## Zoom gear for EF-EOS M adaptor with Canon EF 8-15mm f/4L Fisheye USM

Please follow the instructions below to mount the dedicated zoom gear on the lens.

1. Insert the plastic c-ring as shown and place it over the lens rubber zoom ring.