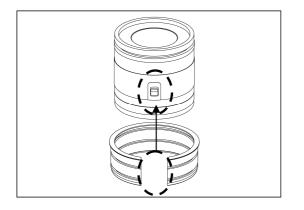

## Zoom gear for Canon EF-M 11-2mm f/4-5.6 IS STM

Please follow the instructions below to mount the dedicated zoom gear on the lens.

1. Insert the plastic c-ring as shown and place it over the lens zoom ring.

Note that the opening c-ring should align with the lens lock button.

- 2. Insert the gear of CM1122-Z on the plastic c-ring until it reaches the flange of the plastic c-ring.

Note that the opening of the gear should align with the lens lock button.