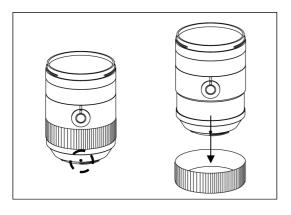

## Zoom gear for LA-EA3 with SAL1635Z Vario-Sonnar T\* 16-35mm F2.8 ZA SSM

Please follow the instructions below to mount the dedicated zoom gear on the lens.

- 1. Prepare the lens and keep the index mark facing towards you. Retract the lens to its shortest length, i.e. at 16mm focal length.
- 2. Remove the zoom rubber ring from the lens carefully.
- 3. Insert the plastic c-ring as shown and place it onto the zoom rubber ring recess of the lens.