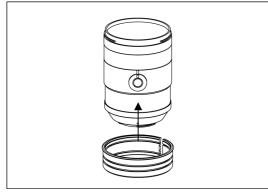

## Zoom gear for LA-EA3 with SAL1635Z Vario-Sonnar T\* 16-35mm F2.8 ZA SSM

Please follow the instructions below to mount the dedicated zoom gear on the lens.

- 1. Prepare the lens and keep the index mark facing towards you. Retract the lens to its shortest length, i.e. at 16mm focal length.
- 2. Remove the zoom rubber ring from the lens carefully.
- 3. Insert the plastic c-ring as shown and place it onto the zoom rubber ring recess of the lens.

4. Align the lens index mark with the opening on the gear of SEA1635-Z, insert the gear of SEA1635-Z on the plastic c-ring until it reaches the flange of the plastic c-ring.

- 5. Attach the LA-EA3 to the lens.
- 6. To remove the SEA1635-Z gear, reverse the above steps.
- 7. The tightness between the SEA1635-Z gear and the lens can be adjusted by removing or adding rubber grips on either sides of the plastic c-ring, spare rubber grips are included in the package