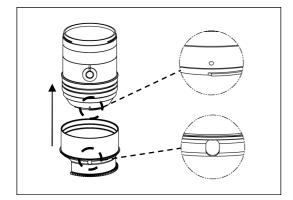

4. Align the lens index mark with the opening on the gear of SEA1635-Z, insert the gear of SEA1635-Z on the plastic c-ring until it reaches the flange of the plastic c-ring.

- 5. Attach the LA-EA3 to the lens.
- 6. To remove the SEA1635-Z gear, reverse the above steps.
- 7. The tightness between the SEA1635-Z gear and the lens can be adjusted by removing or adding rubber grips on either sides of the plastic c-ring, spare rubber grips are included in the package