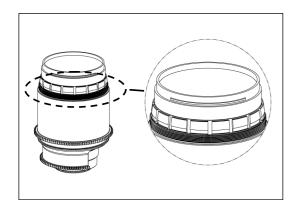

2. Insert the focus gear as shown and place it over the lens focus ring.

3. Line up the top edge of the focus gear with the lens focus rubber ring. Make sure the focus gear can rotate freely.

4. Tighten the focus gear by turning the outer ring clockwise while holding the toothed part firmly, until it cannot go in any further.