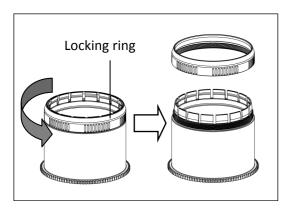

## Focus gear for LA-EA3 with SAL1635Z Vario-Sonnar T\* 16-35mm F2.8 ZA SSM

Please follow the instructions below to mount the dedicated focus gear on the lens.

1. Remove the focus gear locking ring by turning the locking ring anti-clockwise while holding the toothed part firmly.