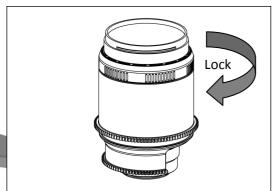

2. Insert the focus gear as shown and place it over the lens focus ring.

3. Line up the top edge of the focus gear with the lens focus rubber ring. Make sure the focus gear can rotate freely.

4. Tighten the focus gear by turning the outer ring clockwise while holding the toothed part firmly, until it cannot go in any further.