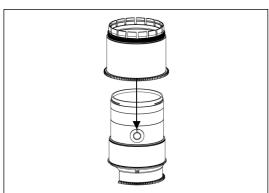

2. Insert the focus gear as shown and place it over the lens focus ring.

3. Line up the top edge of the focus gear with the lens focus rubber ring. Make sure the focus gear can rotate freely.

4. Tighten the focus gear by turning the outer ring clockwise while holding the toothed part firmly, until it cannot go in any further.