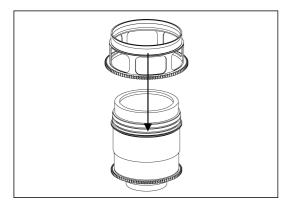

## Focus gear for Sony SEL1635Z Vario-Tessar T\* FE 16-35mm F4 ZA OSS

Please follow the instructions below to mount the dedicated focus gear on the lens.

- 1. Mount the zoom gear (37145) to the lens, please refer to the specific manual for instructions.
- 2. Insert the plastic c-ring as shown and place it over the lens focus ring.

Note: the below end of the focus c-ring should be attached to top end of the zoom c-ring.

3. Insert the gear of SE1635-F on the plastic c-ring until it reaches the flange of the plastic c-ring.

- 4. To remove the SE1635-F gear, reverse the above steps.
- 5. The tightness between the SE1635-F gear and the lens can be adjusted by removing or adding rubber grips on either sides of the plastic c-ring, spare rubber grips are included in the package.