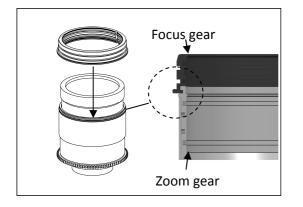

## Focus gear for Sony SEL1635Z Vario-Tessar T\* FE 16-35mm F4 ZA OSS

Please follow the instructions below to mount the dedicated focus gear on the lens.

- 1. Mount the zoom gear (37145) to the lens, please refer to the specific manual for instructions.
- 2. Insert the plastic c-ring as shown and place it over the lens focus ring.

Note: the below end of the focus c-ring should be attached to top end of the zoom c-ring.

3. Insert the gear of SE1635-F on the plastic c-ring until it reaches the flange of the plastic c-ring.

- 4. To remove the SE1635-F gear, reverse the above steps.
- 5. The tightness between the SE1635-F gear and the lens can be adjusted by removing or adding rubber grips on either sides of the plastic c-ring, spare rubber grips are included in the package.