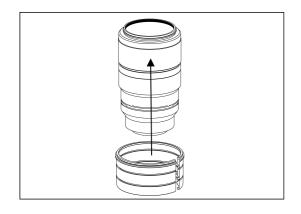

## Focus gear for Sony SEL90M28G FE 90mm F2.8 Macro G OSS

Please follow the instructions below to mount the dedicated focus gear on the lens.

- 1. Set the lens focus ring to "AF" position.
- Insert the plastic c-ring as shown and place it over the lens focus ring.

3. Insert the gear of SE90-F on the plastic c-ring until it reaches the flange of the plastic c-ring.

- 4. To remove the SE90-F gear, reverse the above steps.
- 5. The tightness between the SE90-F gear and the lens can be adjusted by removing or adding rubber grips on either sides of the plastic c-ring, spare rubber grips are included in the package.