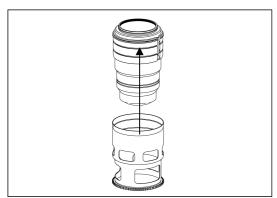

## Focus gear for Sony SEL90M28G FE 90mm F2.8 Macro G OSS

Please follow the instructions below to mount the dedicated focus gear on the lens.

- 1. Set the lens focus ring to "AF" position.
- Insert the plastic c-ring as shown and place it over the lens focus ring.

3. Insert the gear of SE90-F on the plastic c-ring until it reaches the flange of the plastic c-ring.

- 4. To remove the SE90-F gear, reverse the above steps.
- 5. The tightness between the SE90-F gear and the lens can be adjusted by removing or adding rubber grips on either sides of the plastic c-ring, spare rubber grips are included in the package.