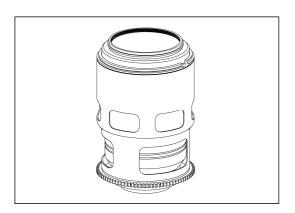

3. Insert the gear of SE90-F on the plastic c-ring until it reaches the flange of the plastic c-ring.

- 4. To remove the SE90-F gear, reverse the above steps.
- 5. The tightness between the SE90-F gear and the lens can be adjusted by removing or adding rubber grips on either sides of the plastic c-ring, spare rubber grips are included in the package.