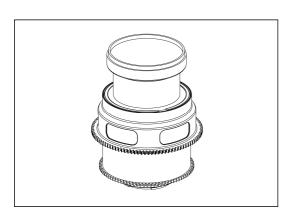

## Focus Gear for Sony SEL2470Z Vario-Tessar T\* FE 24-70mm F4 ZA OSS (to use with 37149)

Please follow the instructions below to mount the dedicated focus gear on the lens.

- 1. Mount the zoom gear (37149) to the lens, please refer to the specific manual for instructions.
- 2. Insert the plastic c-ring as shown and place it over the lens focus ring.

Note: the below end of the focus c-ring should be attached to top end of the zoom c-ring.

3. Insert the gear of SE2470-F on the plastic c-ring until it reaches the flange of the plastic c-ring.

- 4. To remove the SE2470-F gear, reverse the above steps.
- 5. The tightness between the SE2470-F gear and the lens can be adjusted by removing or adding rubber grips on either sides of the plastic c-ring, spare rubber grips are included in the package.