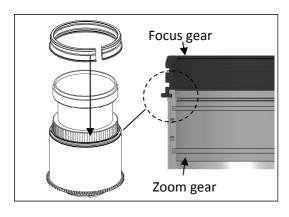

## Focus Gear for Sony SEL2470Z Vario-Tessar T\* FE 24-70mm F4 ZA OSS (to use with 37149)

Please follow the instructions below to mount the dedicated focus gear on the lens.

- 1. Mount the zoom gear (37149) to the lens, please refer to the specific manual for instructions.
- 2. Insert the plastic c-ring as shown and place it over the lens focus ring.

Note: the below end of the focus c-ring should be attached to top end of the zoom c-ring.

3. Insert the gear of SE2470-F on the plastic c-ring until it reaches the flange of the plastic c-ring.

- 4. To remove the SE2470-F gear, reverse the above steps.
- 5. The tightness between the SE2470-F gear and the lens can be adjusted by removing or adding rubber grips on either sides of the plastic c-ring, spare rubber grips are included in the package.