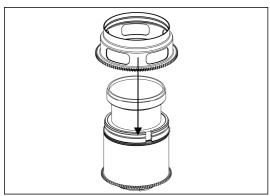

## Focus Gear for Sony SEL2470Z Vario-Tessar T\* FE 24-70mm F4 ZA OSS (to use with 37149)

Please follow the instructions below to mount the dedicated focus gear on the lens.

- 1. Mount the zoom gear (37149) to the lens, please refer to the specific manual for instructions.
- 2. Insert the plastic c-ring as shown and place it over the lens focus ring.

Note: the below end of the focus c-ring should be attached to top end of the zoom c-ring.

3. Insert the gear of SE2470-F on the plastic c-ring until it reaches the flange of the plastic c-ring.

- 4. To remove the SE2470-F gear, reverse the above steps.
- 5. The tightness between the SE2470-F gear and the lens can be adjusted by removing or adding rubber grips on either sides of the plastic c-ring, spare rubber grips are included in the package.