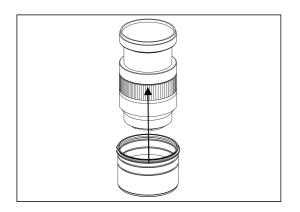

## Zoom Gear for Sony SEL2470Z Vario-Tessar T\* FE 24-70mm F4 ZA OSS (compatible with 37148)

Please follow the instructions below to mount the dedicated zoom gear on the lens.

1. Insert the plastic c-ring as shown and place it over the lens zoom ring.