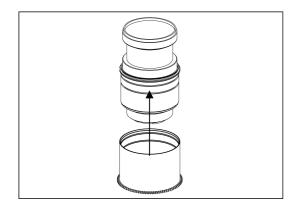

2. Insert the gear of SE2470-Z on the plastic c-ring until it reaches the flange of the plastic c-ring.

- 3. To remove the SE2470-Z gear, reverse the above steps.
- 4. The tightness between the SE2470-Z gear and the lens can be adjusted by removing or adding rubber grips on either sides of the plastic c-ring, spare rubber grips are included in the package.