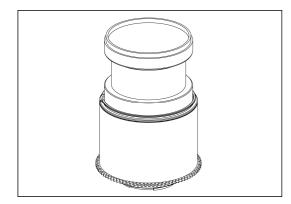

2. Insert the gear of SE2470-Z on the plastic c-ring until it reaches the flange of the plastic c-ring.

- 3. To remove the SE2470-Z gear, reverse the above steps.
- 4. The tightness between the SE2470-Z gear and the lens can be adjusted by removing or adding rubber grips on either sides of the plastic c-ring, spare rubber grips are included in the package.