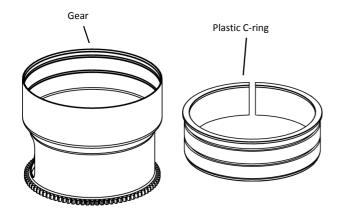

### **IDENTIFICATION OF PARTS**

Insert the plastic c-ring as shown and place it over the lens zoom ring.

Insert the gear of SFE2470GM-Z on the plastic c-ring until it reaches the flange of the plastic c-ring.