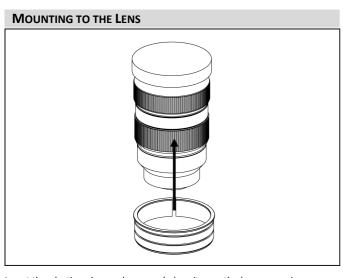

### **IDENTIFICATION OF PARTS**

Insert the plastic c-ring as shown and place it over the lens zoom ring.

Insert the gear of SFE2470GM-Z on the plastic c-ring until it reaches the flange of the plastic c-ring.

To remove the SFE2470GM-Z gear, reverse the above steps.

The tightness between the SFE2470GM-Z gear and the lens can be adjusted by removing or adding rubber grips on either sides of the plastic c-ring, spare rubber grips are included in the package.