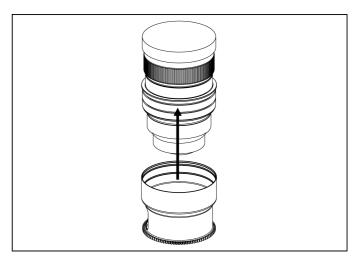

### **IDENTIFICATION OF PARTS**

Insert the plastic c-ring as shown and place it over the lens zoom ring.

Insert the gear of SFE2470GM-Z on the plastic c-ring until it reaches the flange of the plastic c-ring.

To remove the SFE2470GM-Z gear, reverse the above steps.

The tightness between the SFE2470GM-Z gear and the lens can be adjusted by removing or adding rubber grips on either sides of the plastic c-ring, spare rubber grips are included in the package.