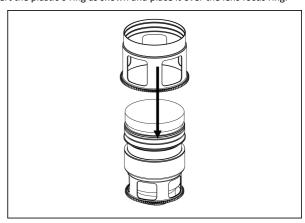

Insert the gear of SFE2470GM-F on the plastic c-ring until it reaches the flange of the plastic c-ring.

To remove the SFE2470GM-F gear, reverse the above steps.

The tightness between the SFE2470GM-F gear and the lens can be adjusted by removing or adding rubber grips on either sides of the plastic c-ring, spare rubber grips are included in the package.