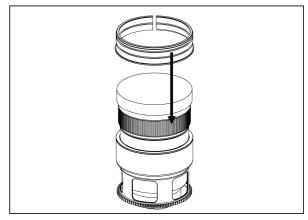

## **MOUNTING TO THE LENS**

Mount the zoom gear (#37151 SFE2470GM-Z) to the lens. Please refer to the manual of #37151 for instruction.

Insert the plastic c-ring as shown and place it over the lens focus ring.