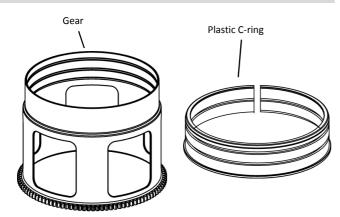

### **IDENTIFICATION OF PARTS**

## **MOUNTING TO THE LENS**

Mount the zoom gear (#37151 SFE2470GM-Z) to the lens. Please refer to the manual of #37151 for instruction.

Insert the plastic c-ring as shown and place it over the lens focus ring.