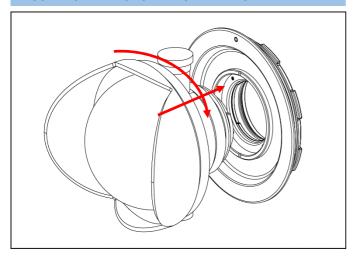

## **MOUNTING THE LENS TO THE PORT ADAPTOR**

Align the focus knob of the Nikonos lens with the index mark on the adaptor and then gently pushing it into the adaptor until it cannot go in any further.

Turn the Nikonos lens clockwise for 90°.

Refer to the housing manual for mount the adaptor to housing.

To remove the Nikonos lens from the adaptor, reverse the above steps.