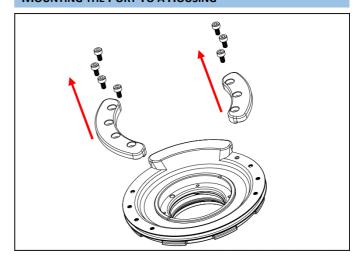

#### **MOUNTING THE PORT TO A HOUSING**

Detach the two section rings from the adaptor by removing the screws.

Align the focus knob of the Nikonos lens with the index mark on the adaptor and then gently pushing it into the adaptor until it cannot go in any further.