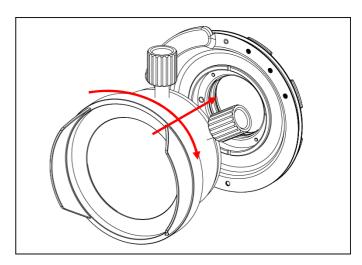

#### **MOUNTING THE PORT TO A HOUSING**

Detach the two section rings from the adaptor by removing the screws.

Align the focus knob of the Nikonos lens with the index mark on the adaptor and then gently pushing it into the adaptor until it cannot go in any further.

Turn the Nikonos lens clockwise for 90°.

Install the two section rings back onto the adaptor and tighten it with screws.