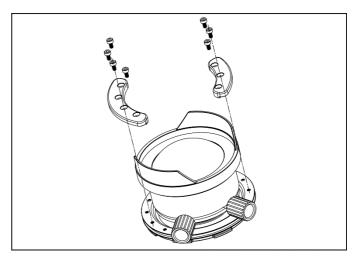

Turn the Nikonos lens clockwise for 90°.

Install the two section rings back onto the adaptor and tighten it with screws.