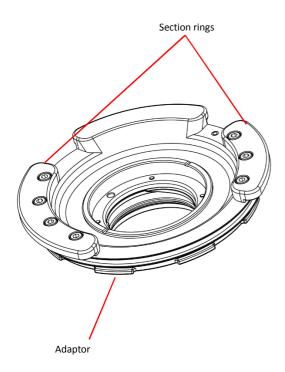

consumer use. This warranty only applies to products purchased from authorised NAUTICAM dealers and does not extend beyond the original retail purchaser.

To return your product for service, please contact your regional authorized service centre(s). Please note that this warranty only applies when the product is purchased in the territory where the service centre is located.

NAUTICAM does not hold responsibility for damage, of any nature, to any equipment used with and/or placed within our products.

NAUTICAM accepts no liability for any loss of captured images or the inability to capture images even if it is due to the malfunctioning of our products.

Unauthorised modifications and/or repairs of our products will automatically invalidate the warranty.

#### **IDENTIFICATION OF PARTS**



#### **MOUNTING THE PORT TO A HOUSING**



Detach the two section rings from the adaptor by removing the screws.



Align the focus knob of the Nikonos lens with the index mark on the adaptor and then gently pushing it into the adaptor until it cannot go in any further.

Turn the Nikonos lens clockwise for 90°.



Install the two section rings back onto the adaptor and tighten it with screws.

## --- continued from front page ---



Refer to the housing manual for mount the adaptor to housing.

To remove the Nikonos lens from the adaptor, reverse the above steps.