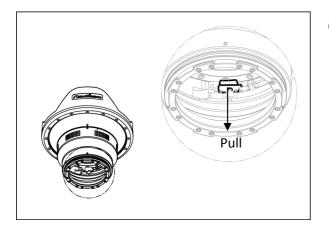

 Press the grey button as shown to lock the lock. Ensure that the adaptor is securely locked with the port.

6. To unlock, pull the black locking block towards the port opening and reverse step 4 to 1 to un-mount the port.