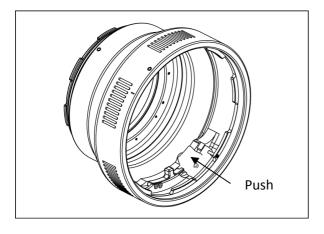

## 37302 N100 to N120 port adaptor with lock

for Sony SEL2470Z Vario-Tessar T FE 24-70mm F4 ZA OSS (to use with 18809)

1

Please follow the instructions below to mount the adaptor on a port.

1. Push the black locking block inwards to unlock the adaptor as shown.