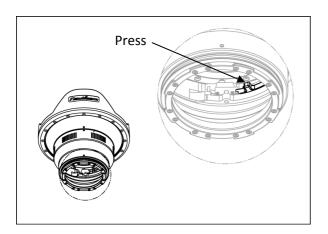

 Press the grey button as shown to lock the lock. Ensure that the adaptor is securely locked with the port.

6. To unlock, pull the black locking block towards the port opening and reverse step 4 to 1 to un-mount the port.