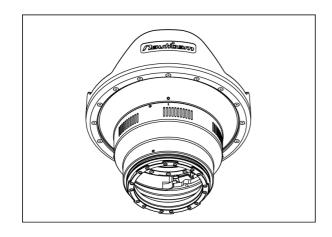

2. Align the "I" mark on the adaptor with the WHITE dot on the port.

3. Gently push the adaptor towards the port until is cannot go any further.

4. Turn the adaptor clockwise until the white dot on the adaptor aligns with the white dot on the port.