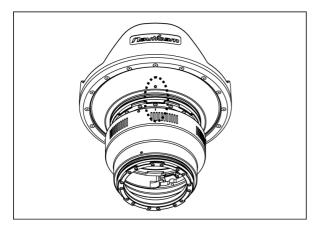

2. Align the "I" mark on the adaptor with the WHITE dot on the port.

3. Gently push the adaptor towards the port until is cannot go any further.

4. Turn the adaptor clockwise until the white dot on the adaptor aligns with the white dot on the port.