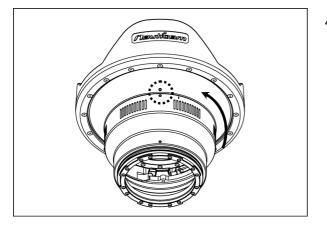

2. Align the "I" mark on the adaptor with the WHITE dot on the port.

3. Gently push the adaptor towards the port until is cannot go any further.

4. Turn the adaptor clockwise until the white dot on the adaptor aligns with the white dot on the port.