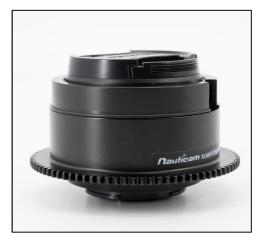

## **MOUNTING THE GEAR ON A LENS**

 Insert the plastic c-ring as shown and place it over the lens zoom ring.

2. Insert the N100 X1545PZ-Z Zoom gear on the plastic c-ring until it reaches the flange of the plastic c-ring.

To remove the N100 X1545PZ-Z Zoom gear, reverse the above steps.

 The tightness between the N100 X1545PZ-Z Zoom gear and the lens can be adjusted by removing or adding rubber grips on either sides of the plastic c-ring, spare rubber grips are included in the package.