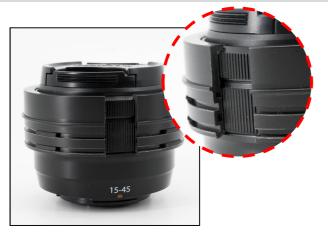

## **MOUNTING THE GEAR ON A LENS**

 Insert the plastic c-ring as shown and place it over the lens zoom ring.

2. Insert the N100 X1545PZ-Z Zoom gear on the plastic c-ring until it reaches the flange of the plastic c-ring.

To remove the N100 X1545PZ-Z Zoom gear, reverse the above steps.

 The tightness between the N100 X1545PZ-Z Zoom gear and the lens can be adjusted by removing or adding rubber grips on either sides of the plastic c-ring, spare rubber grips are included in the package.