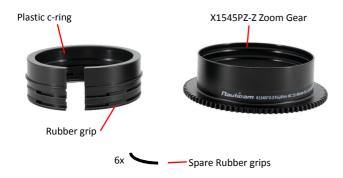

#### **IDENTIFICATION OF PARTS**

## **MOUNTING THE GEAR ON A LENS**

 Insert the plastic c-ring as shown and place it over the lens zoom ring.

2. Insert the N100 X1545PZ-Z Zoom gear on the plastic c-ring until it reaches the flange of the plastic c-ring.

To remove the N100 X1545PZ-Z Zoom gear, reverse the above steps.

 The tightness between the N100 X1545PZ-Z Zoom gear and the lens can be adjusted by removing or adding rubber grips on either sides of the plastic c-ring, spare rubber grips are included in the package.