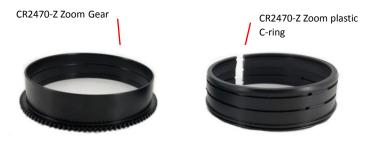

### 19567 CR2470-Z Zoom Gear for Canon RF 24-70mm F/2.8L IS

#### 19568 CR2470-F Focus Gear for Canon RF 24-70mm F/2.8L IS

The tightness between gears and the lens can be adjusted by removing or adding rubber grips on either sides of the plastic C-ring, spare rubber grips are included in the package.