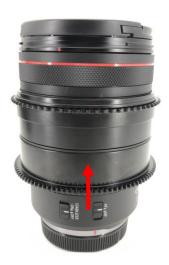

## Mounting the Zoom gear and Focus gear on a lens

1. Insert the zoom plastic C-rings as shown and place them over the lens

2. Insert the focus plastic C-rings as shown and place them over the lens and the flange of the zoom plastic C-ring

3. Insert the Canon RF 24-70 focus gear on the focus plastic C-ring until it reaches the flange of the focus plastic C-ring

- 4. Insert the Canon RF 24-70 zoom gear on the zoom plastic C-ring until it reaches the flange of the zoom plastic C-ring
- 5. To remove the gears, reverse the above steps