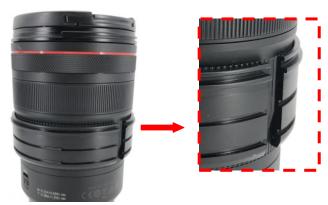

## **MOUNTING THE GEAR SET ON A LENS**

## Mounting the Zoom gear on a lens

 Insert the zoom plastic C-rings as shown and place them over the lens.

2. Insert the Canon RF 24-70 zoom gear on the zoom plastic Cring until it reaches the flange of the zoom plastic C-ring

## Mounting the Zoom gear and Focus gear on a lens

1. Insert the zoom plastic C-rings as shown and place them over the lens

2. Insert the focus plastic C-rings as shown and place them over the lens and the flange of the zoom plastic C-ring

3. Insert the Canon RF 24-70 focus gear on the focus plastic C-ring until it reaches the flange of the focus plastic C-ring

- 4. Insert the Canon RF 24-70 zoom gear on the zoom plastic C-ring until it reaches the flange of the zoom plastic C-ring
- 5. To remove the gears, reverse the above steps