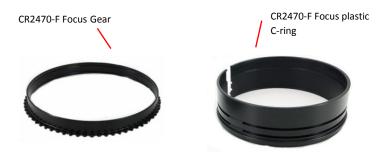

#### 19568 CR2470-F Focus Gear for Canon RF 24-70mm F/2.8L IS

The tightness between gears and the lens can be adjusted by removing or adding rubber grips on either sides of the plastic C-ring, spare rubber grips are included in the package.