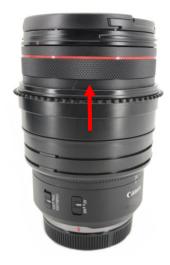

## Mounting the Zoom gear on a lens

 Insert the zoom plastic C-rings as shown and place them over the lens.

2. Insert the Canon RF 24-70 zoom gear on the zoom plastic Cring until it reaches the flange of the zoom plastic C-ring

## Mounting the Zoom gear and Focus gear on a lens

1. Insert the zoom plastic C-rings as shown and place them over the lens

2. Insert the focus plastic C-rings as shown and place them over the lens and the flange of the zoom plastic C-ring