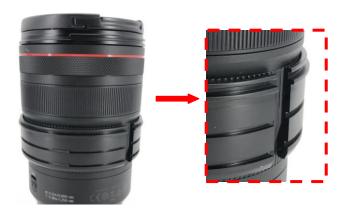

### 19567 CR2470-Z Zoom Gear for Canon RF 24-70mm F/2.8L IS

#### 19568 CR2470-F Focus Gear for Canon RF 24-70mm F/2.8L IS

The tightness between gears and the lens can be adjusted by removing or adding rubber grips on either sides of the plastic C-ring, spare rubber grips are included in the package.