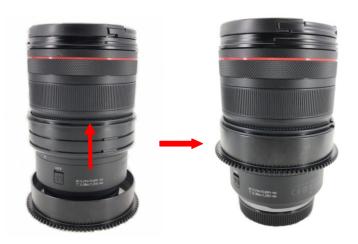

## **MOUNTING THE GEAR SET ON A LENS**

## Mounting the Zoom gear on a lens

 Insert the zoom plastic C-rings as shown and place them over the lens.

2. Insert the Canon RF 24-70 zoom gear on the zoom plastic Cring until it reaches the flange of the zoom plastic C-ring

## Mounting the Zoom gear and Focus gear on a lens

1. Insert the zoom plastic C-rings as shown and place them over the lens

2. Insert the focus plastic C-rings as shown and place them over the lens and the flange of the zoom plastic C-ring

3. Insert the Canon RF 24-70 focus gear on the focus plastic C-ring until it reaches the flange of the focus plastic C-ring

- 4. Insert the Canon RF 24-70 zoom gear on the zoom plastic C-ring until it reaches the flange of the zoom plastic C-ring
- 5. To remove the gears, reverse the above steps