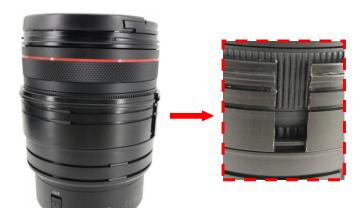

### 19567 CR2470-Z Zoom Gear for Canon RF 24-70mm F/2.8L IS

#### 19568 CR2470-F Focus Gear for Canon RF 24-70mm F/2.8L IS

The tightness between gears and the lens can be adjusted by removing or adding rubber grips on either sides of the plastic C-ring, spare rubber grips are included in the package.