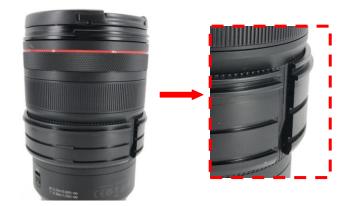

### 19569 CR1535-Z Zoom Gear for Canon RF 15-35mm F/2.8L IS

## 19570 CR1535-F Foom Gear for Canon RF 15-35mm F/2.8L IS

The tightness between gears and the lens can be adjusted by removing or adding rubber grips on either sides of the plastic C-ring, spare rubber grips are included in the package.