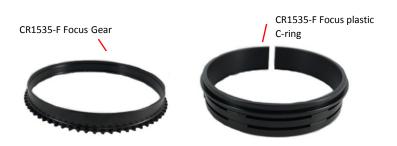

### 19569 CR1535-Z Zoom Gear for Canon RF 15-35mm F/2.8L IS

## 19570 CR1535-F Foom Gear for Canon RF 15-35mm F/2.8L IS

The tightness between gears and the lens can be adjusted by removing or adding rubber grips on either sides of the plastic C-ring, spare rubber grips are included in the package.