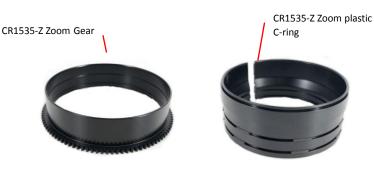

### 19569 CR1535-Z Zoom Gear for Canon RF 15-35mm F/2.8L IS

## 19570 CR1535-F Foom Gear for Canon RF 15-35mm F/2.8L IS

The tightness between gears and the lens can be adjusted by removing or adding rubber grips on either sides of the plastic C-ring, spare rubber grips are included in the package.