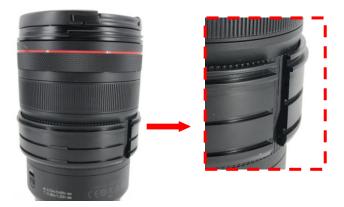

#### Mounting the Zoom gear on a lens

1. Insert the zoom plastic C-rings as shown and place them over the lens.

2. Insert the Canon RF 15-35 zoom gear on the zoom plastic C-ring until it reaches the flange of the zoom plastic C-ring

#### Mounting the Zoom gear and Focus gear on a lens

1. Insert the zoom plastic C-rings as shown and place them over the lens

2. Insert the focus plastic C-rings as shown and place them over the lens and the flange of the zoom plastic C-ring

3. Insert the Canon RF 15-35 focus gear on the focus plastic C-ring until it reaches the flange of the focus plastic C-ring

4. Insert the Canon RF 15-35 zoom gear on the zoom plastic C-ring until it reaches the flange of the zoom plastic C-ring