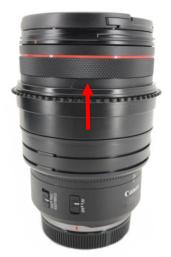

#### Mounting the Zoom gear on a lens

1. Insert the zoom plastic C-rings as shown and place them over the lens.

2. Insert the Canon RF 15-35 zoom gear on the zoom plastic C-ring until it reaches the flange of the zoom plastic C-ring

#### Mounting the Zoom gear and Focus gear on a lens

1. Insert the zoom plastic C-rings as shown and place them over the lens

2. Insert the focus plastic C-rings as shown and place them over the lens and the flange of the zoom plastic C-ring