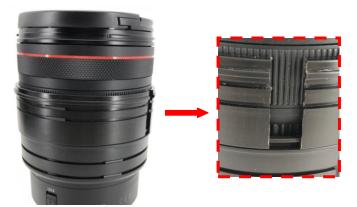

### 19569 CR1535-Z Zoom Gear for Canon RF 15-35mm F/2.8L IS

## 19570 CR1535-F Foom Gear for Canon RF 15-35mm F/2.8L IS

The tightness between gears and the lens can be adjusted by removing or adding rubber grips on either sides of the plastic C-ring, spare rubber grips are included in the package.