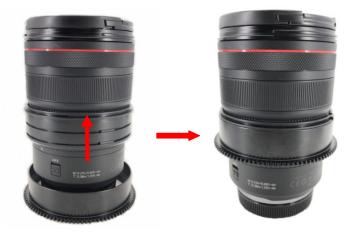

#### Mounting the Zoom gear and Focus gear on a lens

1. Insert the zoom plastic C-rings as shown and place them over the lens

2. Insert the focus plastic C-rings as shown and place them over the lens and the flange of the zoom plastic C-ring

3. Insert the Canon RF 15-35 focus gear on the focus plastic C-ring until it reaches the flange of the focus plastic C-ring

4. Insert the Canon RF 15-35 zoom gear on the zoom plastic C-ring until it reaches the flange of the zoom plastic C-ring

5. To remove the gears, reverse the above steps