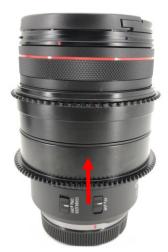

#### Mounting the Zoom gear and Focus gear on a lens

1. Insert the zoom plastic C-rings as shown and place them over the lens

2. Insert the focus plastic C-rings as shown and place them over the lens and the flange of the zoom plastic C-ring

3. Insert the Canon RF 15-35 focus gear on the focus plastic C-ring until it reaches the flange of the focus plastic C-ring

4. Insert the Canon RF 15-35 zoom gear on the zoom plastic C-ring until it reaches the flange of the zoom plastic C-ring