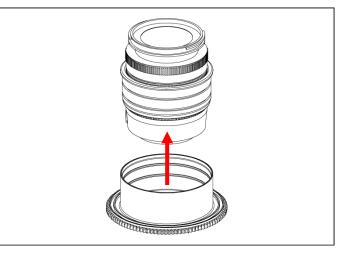

#### **MOUNTING THE GEAR ON LENS**

Insert the plastic c-ring as shown and place it over the lens rubber zoom ring.

Insert the gear on the plastic c-ring until it reaches the flange of the plastic c-ring.

To remove the gear, reverse the above steps.

The tightness between the gear and the lens can be adjusted by removing or adding rubber grips on either side of the plastic c-ring, spare rubber grips are included in the package.