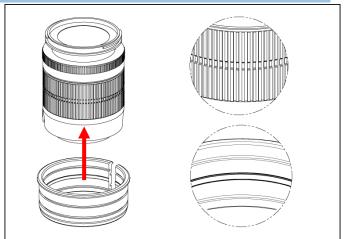

#### **MOUNTING THE GEAR ON LENS**

Insert the plastic c-ring as shown and place it over the lens rubber zoom ring.

Insert the gear on the plastic c-ring until it reaches the flange of the plastic c-ring.

To remove the gear, reverse the above steps.

The tightness between the gear and the lens can be adjusted by removing or adding rubber grips on either side of the plastic c-ring, spare rubber grips are included in the package.