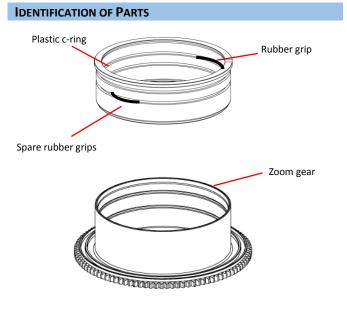

#### **MOUNTING THE GEAR ON LENS**

Insert the plastic c-ring as shown and place it over the lens rubber zoom ring.

Insert the gear on the plastic c-ring until it reaches the flange of the plastic c-ring.

To remove the gear, reverse the above steps.

The tightness between the gear and the lens can be adjusted by removing or adding rubber grips on either side of the plastic c-ring, spare rubber grips are included in the package.