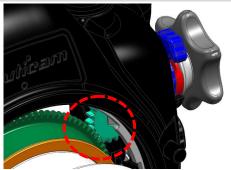

#### **MOUNTING THE GEAR ON LENS**

Insert the plastic c-ring as shown and place it over the lens rubber zoom ring.

Insert the gear on the plastic c-ring until it reaches the flange of the plastic c-ring.

To remove the gear, reverse the above steps.

The tightness between the gear and the lens can be adjusted by removing or adding rubber grips on either side of the plastic c-ring, spare rubber grips are included in the package.