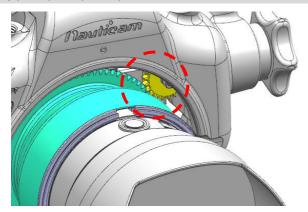

## **CONTROLLING THE GEAR**

 The SFE1224GM-Z Zoom gear can be controlled by zoom/focus knob of the housing.

 The SFE1224GM-F focus Gear can be controlled through the focus knob of #37305 N100 to N120 35.5mm Port Adaptor II.

After mount the camera and lens gear into the housing and port, confirm that the knobs of housing and adaptor operate correctly.