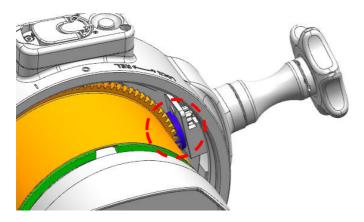

## **CONTROLLING THE GEAR**

 The SFE1224GM-Z Zoom gear can be controlled by zoom/focus knob of the housing.

 The SFE1224GM-F focus Gear can be controlled through the focus knob of #37305 N100 to N120 35.5mm Port Adaptor II.

After mount the camera and lens gear into the housing and port, confirm that the knobs of housing and adaptor operate correctly.