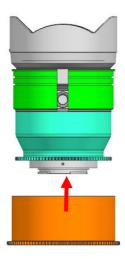

# MOUNTING THE GEAR ON A LENS

 Insert the plastic C-ring for zoom as shown and place it over the lens

2. Insert the plastic C-ring for focus as shown and place it over the lens, then lock the focus c-ring as shown.

3. Insert the SFE1224GM-Z Zoom gear on the plastic C-ring for zoom until it reaches the flange of the plastic C-ring.

 Insert the SFE1224GM-F Focus gear on the plastic C-ring for focus until it reaches the flange of the plastic C-ring.