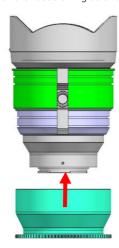

To remove the SFE1224GM-Z Zoom gear and F Focus Gear, reverse the above steps.

The tightness between the gears and the lens can be adjusted by removing or adding rubber grips on either sides of the plastic C-ring, spare rubber grips are included in the package.