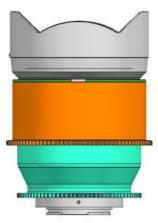

3. Insert the SFE1224GM-Z Zoom gear on the plastic C-ring for zoom until it reaches the flange of the plastic C-ring.

 Insert the SFE1224GM-F Focus gear on the plastic C-ring for focus until it reaches the flange of the plastic C-ring.

To remove the SFE1224GM-Z Zoom gear and F Focus Gear, reverse the above steps.

The tightness between the gears and the lens can be adjusted by removing or adding rubber grips on either sides of the plastic C-ring, spare rubber grips are included in the package.