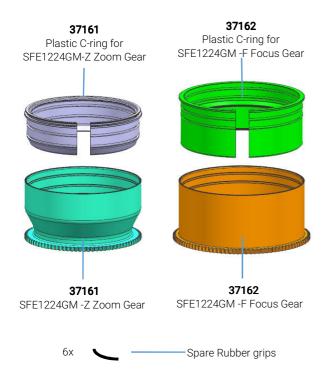

#### **IDENTIFICATION OF PARTS**

### **SPECIFICATIONS**

| <b>37161</b> SFE1224GM-Z ZOOM GEAR FOR SONY SEL1224GM FE 12-24MM F2.8 GM |                                   |
|--------------------------------------------------------------------------|-----------------------------------|
| Dimensions(mm):                                                          | DIA87.0×44.3                      |
| Type:                                                                    | Zoom gear                         |
| Compatible lens:                                                         | SONY SEL1224GM FE 12-24MM F2.8 GM |

| <b>37162</b> SFE1224GM-F FOCUS GEAR FOR SONY SEL1224GM FE 12-24MM F2.8 GM |                                   |
|---------------------------------------------------------------------------|-----------------------------------|
| Dimensions(mm):                                                           | DIA102.0×44.3                     |
| Type:                                                                     | Focus gear                        |
| Compatible lens:                                                          | SONY SEL1224GM FE 12-24MM F2.8 GM |
| Compatible                                                                | 37305 N100 to N120 35.5mm Port    |
| adaptor/extension ring:                                                   | Adaptor II                        |