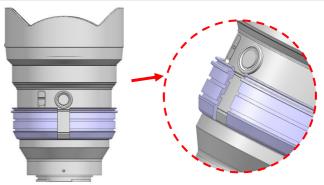

# MOUNTING THE GEAR ON A LENS

 Insert the plastic C-ring for zoom as shown and place it over the lens

2. Insert the plastic C-ring for focus as shown and place it over the lens, then lock the focus c-ring as shown.

3. Insert the SFE1224GM-Z Zoom gear on the plastic C-ring for zoom until it reaches the flange of the plastic C-ring.

 Insert the SFE1224GM-F Focus gear on the plastic C-ring for focus until it reaches the flange of the plastic C-ring.