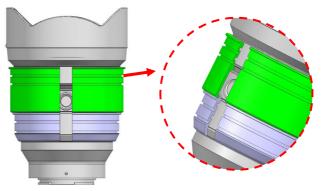

3. Insert the SFE1224GM-Z Zoom gear on the plastic C-ring for zoom until it reaches the flange of the plastic C-ring.

 Insert the SFE1224GM-F Focus gear on the plastic C-ring for focus until it reaches the flange of the plastic C-ring.

To remove the SFE1224GM-Z Zoom gear and F Focus Gear, reverse the above steps.

The tightness between the gears and the lens can be adjusted by removing or adding rubber grips on either sides of the plastic C-ring, spare rubber grips are included in the package.