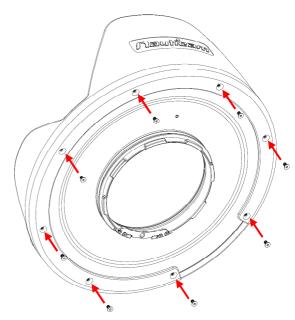

### **IDENTIFICATION OF PARTS**

1. Mount the shade on the230mm Optical Glass Fisheye Dome Port II as shown above.

2. Align the 'O' alignment doe on the dome port and Nauticam logo on the shade.

3. Secure it by using eight screws provided.

4. To remove the shade, reverse the above steps.