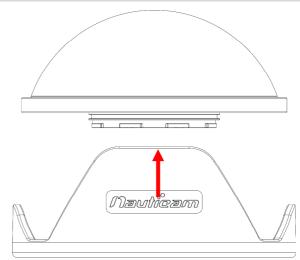

### **IDENTIFICATION OF PARTS**

1. Mount the shade on the230mm Optical Glass Fisheye Dome Port II as shown above.

2. Align the 'O' alignment doe on the dome port and Nauticam logo on the shade.

3. Secure it by using eight screws provided.