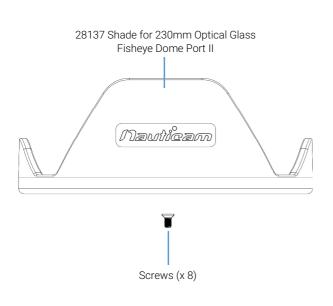

# 28137 Shade for 230mm Optical Glass Fisheye Dome Port II

Instruction Manual

### **IDENTIFICATION OF PARTS**

1. Mount the shade on the230mm Optical Glass Fisheye Dome Port II as shown above.

2. Align the 'O' alignment doe on the dome port and Nauticam logo on the shade.

3. Secure it by using eight screws provided.