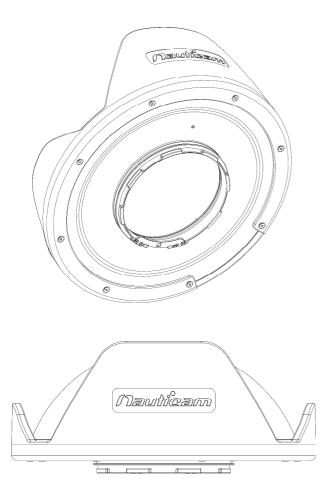

### **IDENTIFICATION OF PARTS**

1. Mount the shade on the230mm Optical Glass Fisheye Dome Port II as shown above.

2. Align the 'O' alignment doe on the dome port and Nauticam logo on the shade.

3. Secure it by using eight screws provided.

4. To remove the shade, reverse the above steps.