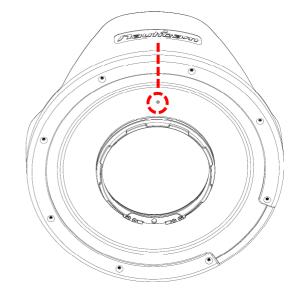

### **IDENTIFICATION OF PARTS**

1. Mount the shade on the230mm Optical Glass Fisheye Dome Port II as shown above.

2. Align the 'O' alignment doe on the dome port and Nauticam logo on the shade.

3. Secure it by using eight screws provided.